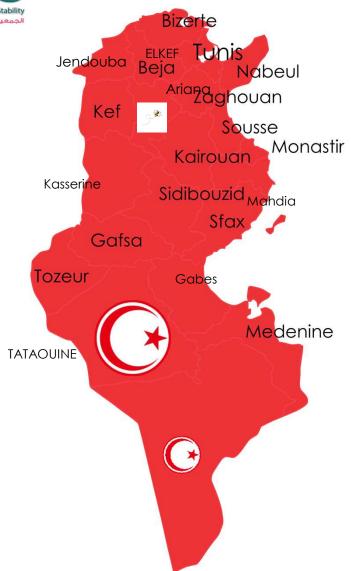

# **HUMAN CAPITAL**

65 permanent staff, 12 Consultants

Management team: 80% made up of women

70% under 40 years old

**OFFICES:** 

Headquarters: in Tunis

Office: in Sfax /Center

Office: in Médenine/South