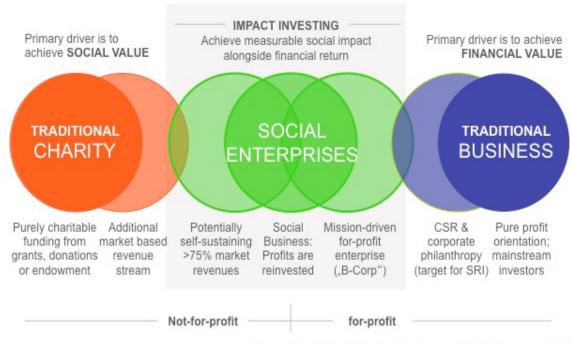

## For Traditional Investors

Impact investing—directing capital to ventures that are expected to yield social and environmental benefits as well as profits

#### The business model spectrum revisited

JOURNEY OF ENTREPRENEURSHIP

- PROFIT DRIVEN BUSINESS
- ETHICAL BUSINESS
- IMPACT ENTREPRENEURSHIP

Source: Adapted from J. Kingston Venturesome, CAF Venturesome, and EVPA.