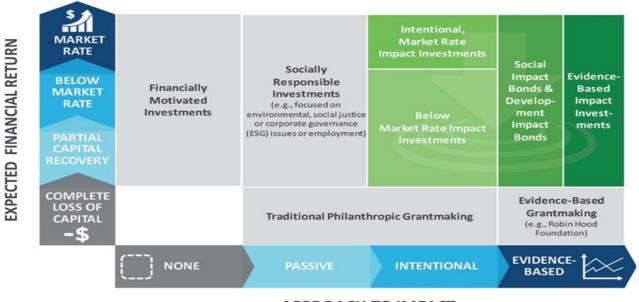

# WHAT IS IMPACT INVESTING?

APPROACH TO IMPACT

New Impact Funds in Europe in 2022 | by Yonca Braeckman | Impact Shakers | Medium

**EXAMPLES** 